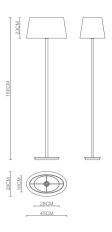

## MANOR-1 - Floor Lamp



## Description

This modern floor lamp features attractive styling combined with black fabric shade creating an inviting atmosphere. Ideal for complementing the most exquisite of living rooms. The lamp features a universal E27 base suitable for incandescent or LED retrofit lamp types. \*Images shown are for reference. Products do not come with light source included as standard.\*

## Dimensions



## Specification

| Suggested Light Source | DYNA-E27                       |
|------------------------|--------------------------------|
| Voltage                | Max. 240V                      |
| IP Rating              | IP20                           |
| Finish                 | Chrome with black fabric shade |