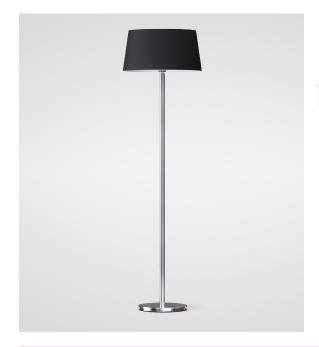

## MANOR-1 - Floor Lamp

## Description

This modern floor lamp features attractive styling combined with black fabric shade creating an inviting atmosphere. Ideal for complementing the most exquisite of living rooms. The lamp features a universal E27 base suitable for incandescent or LED retrofit lamp types. \*Images shown are for reference. Products do not come with light source included as standard.\*