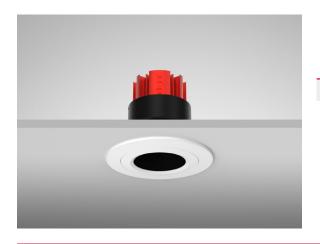

## Description

Architectural downlight featuring an anti-glare baffle and magnetic lamp change mechanism. The recessed light source serves to minimise glare. \*Images shown are for visual reference. Light source not included.\*