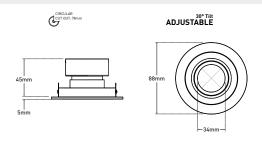

### Dimensions

## Specification

| Suggested Light Source | GU10: DYNA, DYNA-LUX   ENGINE: DIABLO Range         |
|------------------------|-----------------------------------------------------|
| Voltage                | Max. 240V                                           |
| Cut Out                | 78MM - Circular                                     |
| IP Rating              | IP20                                                |
| Material               | Aluminium                                           |
| Finish                 | Epoxy Powder Coat; Metallic Finishes - Electroplate |