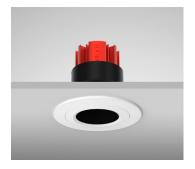

## Description

Architectural downlight featuring an anti-glare baffle and magnetic lamp change mechanism. The recessed light source serves to minimise glare. \*Images shown are for visual reference. Light source not included.\*