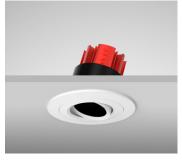

# Description

Directional architectural downlight featuring an anti-glare baffle and magnetic lamp change mechanism. 360 Degree rotation and tilt capability with slim line construction allowing for applications with restricted recess depth. \*Images shown are for visual reference. Light source not included.\*