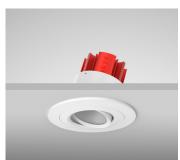

# Description

Directional architectural downlight featuring an anti-glare baffle and magnetic lamp change mechanism. 360 Degree rotation and tilt capability with slim line construction allowing for applications with restricted recess depth. \*Images shown are for visual reference. Light source not included.\*

# Finishes

WHITE (RAL 9010)

WHITE (RAL 9016)

ALL WHITE (RAL 9010)

ALL WHITE (RAL 9016)

BLACK (RAL 9005)

CHROME

SATIN CHROME