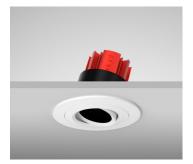

# Description

Directional architectural downlight featuring an anti-glare baffle and magnetic lamp change mechanism. 360 Degree rotation and tilt capability with slim line construction allowing for applications with restricted recess depth. \*Images shown are for visual reference. Light source not included.\*

# Finishes

WHITE (RAL 9010)

WHITE (RAL 9016)

ALL WHITE (RAL 9010)

ALL WHITE (RAL 9016)

BLACK (RAL 9005)

CHROME

SATIN CHROME