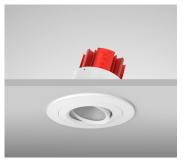

# Description

Directional architectural downlight featuring an anti-glare baffle and magnetic lamp change mechanism. 360 Degree rotation and tilt capability with slim line construction allowing for applications with restricted recess depth. \*Images shown are for visual reference. Light source not included.\*

# Finishes

WHITE (RAL 9010)

WHITE (RAL 9016)

ALL WHITE (RAL 9010)

ALL WHITE (RAL 9016)

BLACK (RAL 9005)

CHROME

SATIN CHROME