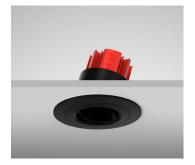

# Description

Directional architectural downlight featuring an anti-glare baffle and magnetic lamp change mechanism. 360 Degree rotation and tilt capability with slim line construction allowing for applications with restricted recess depth. \*Images shown are for visual reference. Light source not included.\*

# Finishes

WHITE (RAL 9010)

WHITE (RAL 9016)

ALL WHITE (RAL 9010)

ALL WHITE (RAL 9016)

BLACK (RAL 9005)

CHROME

SATIN CHROME