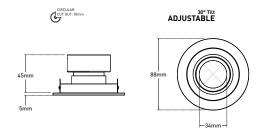

## Dimensions

# Specification

| Suggested Light Source | GU10: DYNA, DYNA-LUX   ENGINE: DIABLO Range         |
|------------------------|-----------------------------------------------------|
| Voltage                | Max. 240V                                           |
| Tilt                   | 30°                                                 |
| Rotation               | 360°                                                |
| Cut Out                | 78MM - Circular                                     |
| IP Rating              | IP20                                                |
| Material               | Aluminium                                           |
| Finish                 | Epoxy Powder Coat; Metallic Finishes - Electroplate |