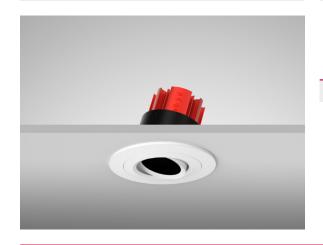

# Description

Directional architectural downlight featuring an anti-glare baffle and magnetic lamp change mechanism. 360 Degree rotation and tilt capability with slim line construction allowing for applications with restricted recess depth. \*Images shown are for visual reference. Light source not included.\*