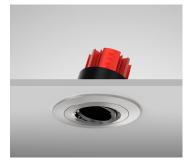

## Description

Directional architectural downlight featuring an anti-glare baffle and magnetic lamp change mechanism. Construction rated to IP54 with 360 Degree rotation and tilt capability. \*Images shown are for visual reference. Light source not included.\*

## Finishes

WHITE (RAL 9010)

WHITE (RAL 9016)

ALL WHITE (RAL 9016)

BLACK (RAL 9005)

CHROME

SATIN CHROME