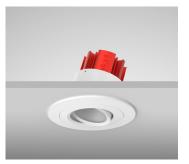

## Description

Directional architectural downlight featuring an anti-glare baffle and magnetic lamp change mechanism. Construction rated to IP54 with 360 Degree rotation and tilt capability. \*Images shown are for visual reference. Light source not included.\*

## Finishes

WHITE (RAL 9010)

WHITE (RAL 9016)

ALL WHITE (RAL 9016)

BLACK (RAL 9005)

CHROME

SATIN CHROME