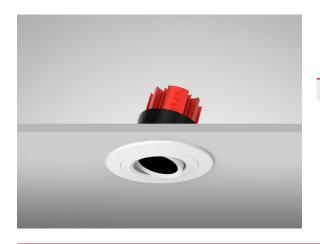

## Description

Directional architectural downlight featuring an anti-glare baffle and magnetic lamp change mechanism. Construction rated to IP54 with 360 Degree rotation and tilt capability. \*Images shown are for visual reference. Light source not included.\*