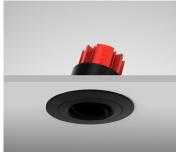

## Description

Directional architectural downlight featuring an anti-glare baffle and magnetic lamp change mechanism. Construction rated to IP54 with 360 Degree rotation and tilt capability. \*Images shown are for visual reference. Light source not included.\*

## Finishes

WHITE (RAL 9010)

WHITE (RAL 9016)

ALL WHITE (RAL 9016)

BLACK (RAL 9005)

CHROME

SATIN CHROME