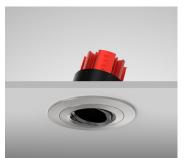

## Description

Directional architectural downlight featuring an anti-glare baffle and magnetic lamp change mechanism. Construction rated to IP54 with 360 Degree rotation and tilt capability. \*Images shown are for visual reference. Light source not included.\*

## Finishes

WHITE (RAL 9010)

WHITE (RAL 9016)

ALL WHITE (RAL 9016)

BLACK (RAL 9005)

CHROME

SATIN CHROME