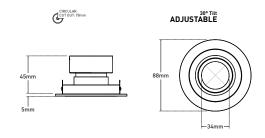

### Dimensions

## Specification

| Suggested Light Source | GU10: DYNA, DYNA-LUX   ENGINE: DIABLO Range         |
|------------------------|-----------------------------------------------------|
| Voltage                | Max. 240V                                           |
| Tilt                   | 30°                                                 |
| Rotation               | 360°                                                |
| Cut Out                | 78MM - Circular                                     |
| IP Rating              | IP54                                                |
| Material               | Aluminium                                           |
| Finish                 | Epoxy Powder Coat; Metallic Finishes - Electroplate |