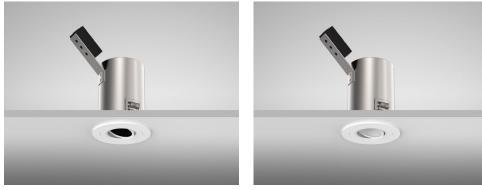

e not included.*\*

#### Dimensions



## Specification

| Suggested Light Source | DYNA, DYNA-LUX                                      |
|------------------------|-----------------------------------------------------|
| Voltage                | Max. 240V                                           |
| Tilt                   | 10°                                                 |
| Rotation               | 360°                                                |
| Cut Out                | 82MM - Circular                                     |
| IP Rating              | IP20                                                |
| Material               | Aluminium                                           |
| Finish                 | Epoxy Powder Coat; Metallic Finishes - Electroplate |

## Finishes



# WHITE (RAL 9016)

ALL WHITE (RAL 9016)