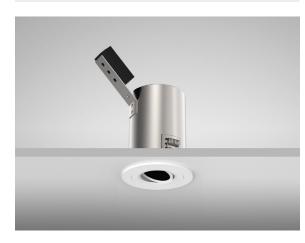

### Description

Adjustable architectural downlight featuring a magnetic lamp change mechanism. The fire rated range, with its long base features an intergrated lamp holder, can accommodate longer length LED lamp types. *\*Images shown are for visual reference. Light source not included.*\*