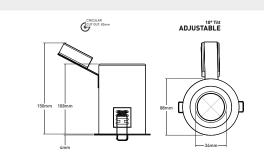

#### Dimensions

## Specification

| Suggested Light Source | DYNA, DYNA-LUX                                      |
|------------------------|-----------------------------------------------------|
| Voltage                | Max. 240V                                           |
| Tilt                   | 10°                                                 |
| Rotation               | 360°                                                |
| Cut Out                | 82MM - Circular                                     |
| IP Rating              | IP20                                                |
| Material               | Aluminium                                           |
| Finish                 | Epoxy Powder Coat; Metallic Finishes - Electroplate |