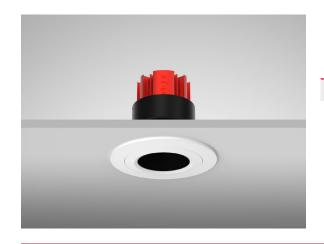

## Description

IP rated architectural downlight featuring an anti-glare baffle and magnetic lamp change mechanism. The recessed light source serves to minimise glare. \*Images shown are for visual reference. Light source not included.\*