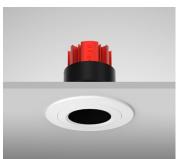

## Description

IP rated architectural downlight featuring an anti-glare baffle and magnetic lamp change mechanism. The recessed light source serves to minimise glare. \*Images shown are for visual reference. Light source not included.\*

### Finishes

WHITE (RAL 9010)

WHITE (RAL 9016)

ALL WHITE (RAL 9016)

BLACK (RAL 9005)

CHROME

SATIN CHROME