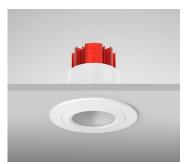

## Description

IP rated architectural downlight featuring an anti-glare baffle and magnetic lamp change mechanism. The recessed light source serves to minimise glare. \*Images shown are for visual reference. Light source not included.\*

### Finishes

WHITE (RAL 9010)

WHITE (RAL 9016)

ALL WHITE (RAL 9016)

BLACK (RAL 9005)

CHROME

SATIN CHROME