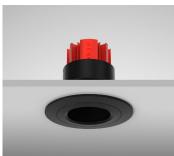

## Description

IP rated architectural downlight featuring an anti-glare baffle and magnetic lamp change mechanism. The recessed light source serves to minimise glare. \*Images shown are for visual reference. Light source not included.\*

### Finishes

WHITE (RAL 9010)

WHITE (RAL 9016)

ALL WHITE (RAL 9016)

BLACK (RAL 9005)

CHROME

SATIN CHROME