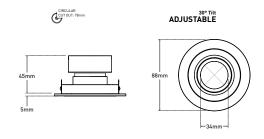

### Dimensions

## Specification

| Suggested Light Source | GU10: DYNA, DYNA-LUX   ENGINE: DIABLO Range         |
|------------------------|-----------------------------------------------------|
| Voltage                | Max. 240V                                           |
| Cut Out                | 78MM - Circular                                     |
| IP Rating              | IP44                                                |
| Material               | Aluminium                                           |
| Finish                 | Epoxy Powder Coat; Metallic Finishes - Electroplate |