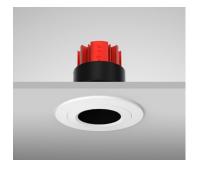

## Description

IP rated architectural downlight featuring an anti-glare baffle and magnetic lamp change mechanism. The recessed light source serves to minimise glare. \*Images shown are for visual reference. Light source not included.\*