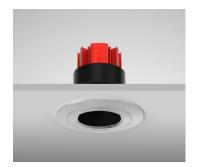

## Description

IP rated architectural downlight featuring an anti-glare baffle and magnetic lamp change mechanism. The recessed light source serves to minimise glare. \*Images shown are for visual reference. Light source not included.\*

### Finishes

WHITE (RAL 9010)

WHITE (RAL 9016)

ALL WHITE (RAL 9016)

BLACK (RAL 9005)

CHROME

SATIN CHROME