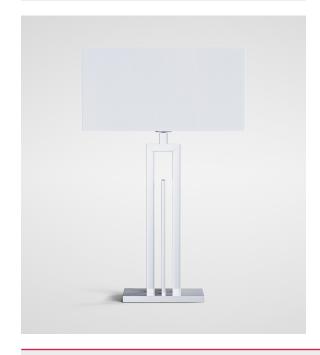

## LINK - Table Lamp

## Description

This modern table lamp features attractive styling combined with white fabric shade creating an inviting atmosphere. Ideal for complementing the most exquisite of bedrooms. The lamp features a universal E27 base suitable for incandescent or LED retrofit lamp types. \*Images shown are for reference. Products do not come with light source included as standard.\*