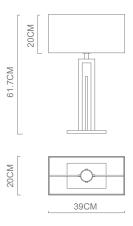

## LINK - Table Lamp



## Description

This modern table lamp features attractive styling combined with white fabric shade creating an inviting atmosphere. Ideal for complementing the most exquisite of bedrooms. The lamp features a universal E27 base suitable for incandescent or LED retrofit lamp types. \*Images shown are for reference. Products do not come with light source included as standard.\*

## Dimensions



## Specification

| Suggested Light Source | DYNA-E27                       |
|------------------------|--------------------------------|
| Voltage                | Max. 240V                      |
| IP Rating              | IP20                           |
| Finish                 | Chrome with white fabric shade |