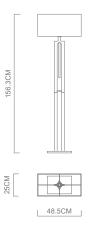

## LINK - Floor Lamp



## Description

This modern floor lamp features attractive styling combined with white fabric shade creating an inviting atmosphere. Ideal for complementing the most exquisite of living rooms. The lamp features a universal E27 base suitable for incandescent or LED retrofit lamp types. \*/mages shown are for reference. Products do not come with light source included as standard.\*

## Dimensions



## Specification

| Suggested Light Source | DYNA-E27                      |
|------------------------|-------------------------------|
| Voltage                | Max. 240V                     |
| IP Rating              | IP20                          |
| Finish                 | Chrome wth white fabric shade |