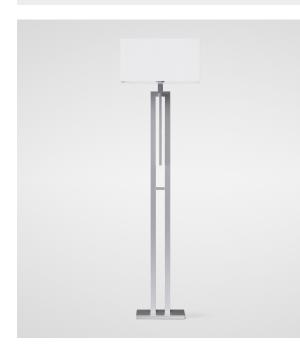

## LINK - Floor Lamp

## Description

This modern floor lamp features attractive styling combined with white fabric shade creating an inviting atmosphere. Ideal for complementing the most exquisite of living rooms. The lamp features a universal E27 base suitable for incandescent or LED retrofit lamp types. \*/mages shown are for reference. Products do not come with light source included as standard.\*