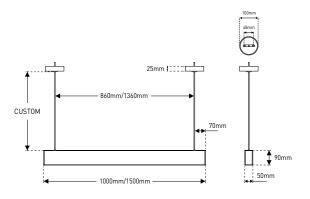

## Dimensions

| Specifications        |                                    |         |
|-----------------------|------------------------------------|---------|
| Chipset               | Samsung SMD Chip                   |         |
| Driver                | Integral - Tridonic LED Driver     |         |
| Dimming Options       | Switched                           |         |
| Power Consumption     | 23W                                |         |
| Voltage               | 220-24V                            |         |
| Light Distribution    | Wide                               |         |
| Colour Temperature    | 3000K                              |         |
| Length                | 1M                                 | 1.5M    |
| Light Output          | 1121 lm                            | 1352 lm |
| lm per Watt           | 49 lm/W                            | 59 lm/W |
| CRI                   | >90                                |         |
| Beam Angle            | 120°                               |         |
| Binning               | 2 step MacAdams Ellipse            |         |
| Chip Life TM-21       | L70 > 50,000 hours                 |         |
| Install Information   | Suspended from within ceiling void |         |
| Cable / Fixing Length | Length available upon request      |         |
| IP Rating             | IP20                               |         |
| Weight                | 3kg                                | 4.5kg   |
| Finish                | Aluminium - Matt Black - RAL9005   |         |