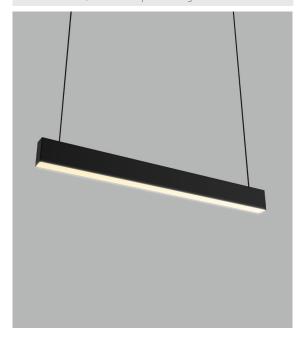

## Description

Suspended linear LED luminaire boasts a lightweight, slimline aluminium body, matt black finish and opal diffuser for a wide beam. No visible suspension cables or fixing components, which provides a clean and high end aesthetic. CRI>90 to ensure superior light quality. Suspension accessory kit required on order.