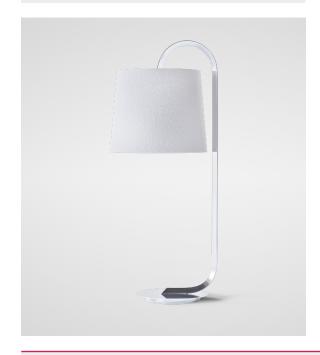

## JAN - Table Lamp

## Description

This modern table lamp features attractive styling combined with white fabric shade creating an inviting atmosphere. Ideal for complementing the most exquisite of bedrooms. The lamp features a universal E27 base suitable for incandescent or LED retrofit lamp types. \*Images shown are for reference. Products do not come with light source included as standard.\*