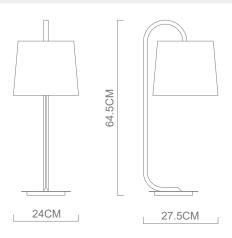

## JAN - Table Lamp



## Description

This modern table lamp features attractive styling combined with white fabric shade creating an inviting atmosphere. Ideal for complementing the most exquisite of bedrooms. The lamp features a universal E27 base suitable for incandescent or LED retrofit lamp types. \*Images shown are for reference. Products do not come with light source included as standard.\*

## Dimensions



## Specification

| Suggested Light Source | DYNA-E27                       |
|------------------------|--------------------------------|
| Voltage                | Max. 240V                      |
| IP Rating              | IP20                           |
| Finish                 | Chrome with white fabric shade |