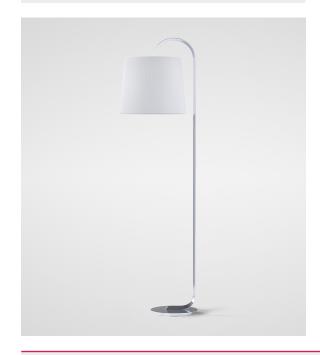

## JAN - Floor Lamp

## Description

This modern floor lamp features attractive styling combined with white fabric shade creating an inviting atmosphere. Ideal for complementing the most exquisite of living rooms. The lamp features a universal E27 base suitable for incandescent or LED retrofit lamp types. \*Images shown are for reference. Products do not come with light source included as standard.\*