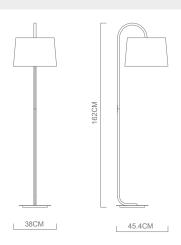

## JAN - Floor Lamp



## Description

This modern floor lamp features attractive styling combined with white fabric shade creating an inviting atmosphere. Ideal for complementing the most exquisite of living rooms. The lamp features a universal E27 base suitable for incandescent or LED retrofit lamp types. \*Images shown are for reference. Products do not come with light source included as standard.\*

## Dimensions



## Specification

| Suggested Light Source | DYNA-E27                       |
|------------------------|--------------------------------|
| Voltage                | Max. 240V                      |
| IP Rating              | IP20                           |
| Finish                 | Chrome with white fabric shade |