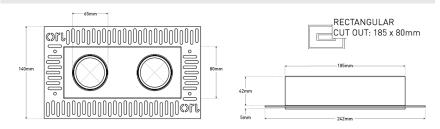

### Dimensions

### Specification

| Suggested Light Source | GU10: DYNA, DYNA-LUX   ENGINE: DIABLO Range |
|------------------------|---------------------------------------------|
| Construction           | Alloy / Magnetic Mechanism                  |
| Lamp Change            | Magnetic Lamp Change Mechanism              |
| Power Consumption      | Variable Light Source                       |
| Voltage                | Max. 240V                                   |
| Tilt                   | 20°                                         |
| Rotation               | 360°                                        |
| Cutout                 | 184 x 80mm - Square                         |
| Anti-Glare             | Yes                                         |
| IP Rating              | IP20                                        |
| Finish                 | Epoxy Powder Coat                           |