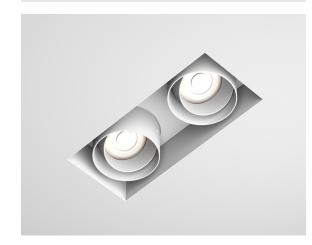

## Description

The HYDY-S-2 Twin Square Trimless Magnetic Downlight creates a wonderful lighting effect, perfect for applications with a feature needing accentuation. Fixtures feature anti-glare baffle, 360 rotation and tilt facility. A magnetic lamp change ensures ease of maintenance without damage to delicate ceilings.

\*Images shown are for visual reference. Light source not included.\*