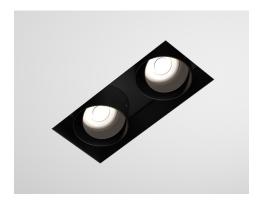

---------|---------------------------------------------|
| Construction           | Alloy / Magnetic Mechanism                  |
| Lamp Change            | Magnetic Lamp Change Mechanism              |
| Power Consumption      | Variable Light Source                       |
| Voltage                | Max. 240V                                   |
| Tilt                   | 20°                                         |
| Rotation               | 360°                                        |
| Cutout                 | 184 x 80mm - Square                         |
| Anti-Glare             | Yes                                         |
| IP Rating              | IP20                                        |
| Finish                 | Epoxy Powder Coat                           |

# Finishes



BLACK (RAL 9005)