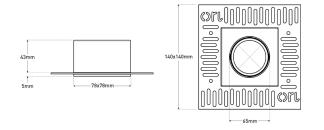

SQUARE CUT OUT: 80x80mm

\*Images shown are for visual reference. Light source not included.\*

### Dimensions

### Specification

| Suggested Light Source | GU10: DYNA, DYNA-LUX   ENGINE: DIABLO Range |
|------------------------|---------------------------------------------|
| Construction           | Alloy / Magnetic Mechanism                  |
| Lamp Change            | Magnetic Lamp Change Mechanism              |
| Power Consumption      | Variable Light Source                       |
| Voltage                | Max. 240V                                   |
| Tilt                   | 20°                                         |
| Rotation               | 360°                                        |
| Cutout                 | 80 x 80mm - Square                          |
| Anti-Glare             | Yes                                         |
| IP Rating              | IP20                                        |
| Finish                 | Epoxy Powder Coat                           |