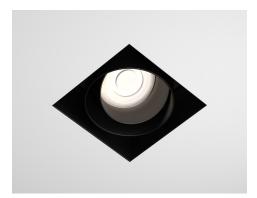

------|---------------------------------------------|
| Construction           | Alloy / Magnetic Mechanism                  |
| Lamp Change            | Magnetic Lamp Change Mechanism              |
| Power Consumption      | Variable Light Source                       |
| Voltage                | Max. 240V                                   |
| Tilt                   | 20°                                         |
| Rotation               | 360°                                        |
| Cutout                 | 80 x 80mm - Square                          |
| Anti-Glare             | Yes                                         |
| IP Rating              | IP20                                        |
| Finish                 | Epoxy Powder Coat                           |

#### Finishes



BLACK (RAL 9005)