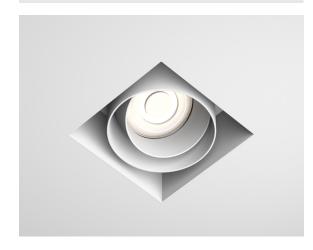

# Description

The HYDY-S-1 Square Trimless Magnetic Downlight is designed to be practically invisible in-situ. The fixture incorporates Anti-Glare baffles with both 360° rotation and 20° tilt facility. Magnetic lamp change mechanism ensures ease of maintenance without damage to delicate ceilings.

SQUARE CUT OUT: 80x80mm

\*Images shown are for visual reference. Light source not included.\*