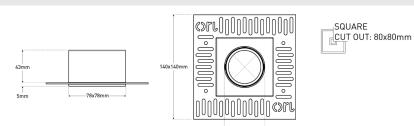

## Dimensions

## Specification

| Suggested Light Source | GU10: DYNA, DYNA-LUX   ENGINE: DIABLO Range |
|------------------------|---------------------------------------------|
| Construction           | Alloy / Magnetic Mechanism                  |
| Lamp Change            | Magnetic Lamp Change Mechanism              |
| Power Consumption      | Variable Light Source                       |
| Voltage                | Max. 240V                                   |
| Tilt                   | Fixed                                       |
| Rotation               | Fixed                                       |
| Cutout                 | 80 x 80mm - Square                          |
| Anti-Glare             | Yes                                         |
| IP Rating              | IP44                                        |
| Finish                 | Epoxy Powder Coat                           |