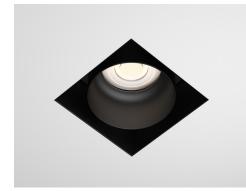

--------|---------------------------------------------|
| Construction           | Alloy / Magnetic Mechanism                  |
| Lamp Change            | Magnetic Lamp Change Mechanism              |
| Power Consumption      | Variable Light Source                       |
| Voltage                | Max. 240V                                   |
| Tilt                   | Fixed                                       |
| Rotation               | Fixed                                       |
| Cutout                 | 80 x 80mm - Square                          |
| Anti-Glare             | Yes                                         |
| IP Rating              | IP44                                        |
| Finish                 | Epoxy Powder Coat                           |

## Finishes



BLACK (RAL 9005)