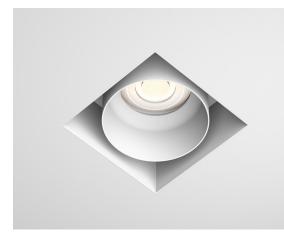

## Description

The HYDY-S-1-IP44 Square Trimless Magnetic Downlight Fixture rated to IP44 is designed to be practically invisible in-situ. The fixture incorporates Anti-Glare baffles with both 360° rotation and 20° tilt facility. Magnetic lamp change mechanism ensures ease of maintenance without damage to delicate ceilings.

\*Images shown are for visual reference. Light source not included.\*