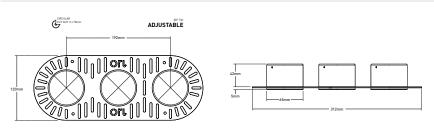

#### Dimensions

### Specification

| Suggested Light Source (x3) | GU10: DYNA, DYNA-LUX   ENGINE: DB Range, DIABLO Range |
|-----------------------------|-------------------------------------------------------|
| Voltage                     | Max. 240V                                             |
| Tilt                        | 20°                                                   |
| Rotation                    | 360°                                                  |
| Cut Out                     | 70MM - Circular                                       |
| IP Rating                   | IP20                                                  |
| Material                    | Alloy                                                 |
| Finish                      | Epoxy Powder Coat; Metallic Finishes - Electroplate   |