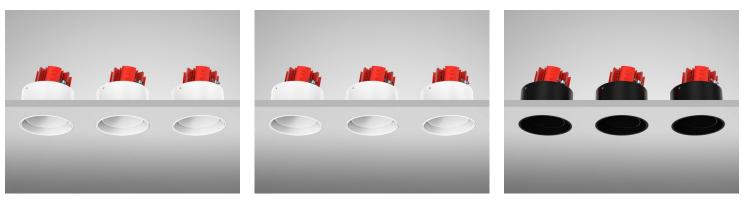

gested Light Source (x3) | GU10: DYNA, DYNA-LUX   ENGINE: DB Range, DIABLO Range |
|-----------------------------|-------------------------------------------------------|
| Voltage                     | Max. 240V                                             |
| Tilt                        | 20°                                                   |
| Rotation                    | 360°                                                  |
| Cut Out                     | 70MM - Circular                                       |
| IP Rating                   | IP20                                                  |
| Material                    | Alloy                                                 |
| Finish                      | Epoxy Powder Coat; Metallic Finishes - Electroplate   |

# Finishes



# ALL WHITE (RAL 9010)

ALL WHITE (RAL 9016)

BLACK (RAL 9005)