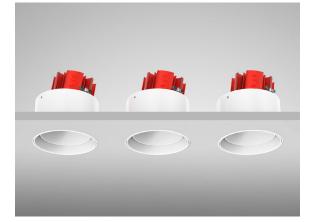

# **HYDY-3** - Triple Trimless Magnetic Downlight

# Description

This Triple Trimless Magnetic Downlight is designed to be practically invisible in-situ. The fixture incorporates Anti-Glare baffles with both 360° rotation and 20° tilt facility. Magnetic lamp change mechanism ensures ease of maintenance without damage to delicate ceilings. This product uses (x3) GU10 or Engines. *\*Images shown are for visual reference. Light source not included.\** 