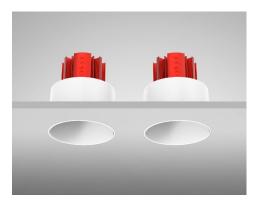

# **HYDY-2-IP44** - Twin IP44 Trimless Magnetic Downlight

### Description

This Twin IP44 Trimless Magnetic Downlight is designed to be practically invisible in-situ. The fixture incorporates Anti-Glare baffles with 360° rotation. Magnetic lamp change mechanism ensures ease of maintenance without damage to delicate ceilings. This product uses (x2) GU10 or Engines. \*Images shown are for visual reference. Light source not included.\*