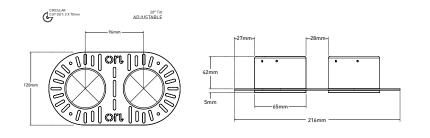

### Dimensions

#### Specification

| Suggested Light Source (x2) | GU10: DYNA, DYNA-LUX   ENGINE: DIABLO Range         |
|-----------------------------|-----------------------------------------------------|
| Voltage                     | Max. 240V                                           |
| Rotation                    | 360°                                                |
| Cut Out                     | (x2) 70MM - Circular                                |
| IP Rating                   | IP44                                                |
| Material                    | Alloy                                               |
| Finish                      | Epoxy Powder Coat; Metallic Finishes - Electroplate |