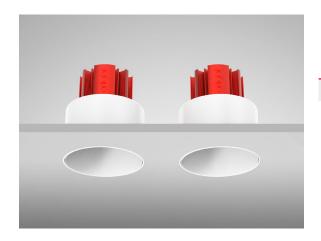

# **HYDY-2-IP44** - Twin IP44 Trimless Magnetic Downlight

### Description

This Twin IP44 Trimless Magnetic Downlight is designed to be practically invisible in-situ. The fixture incorporates Anti-Glare baffles with 360° rotation. Magnetic lamp change mechanism ensures ease of maintenance without damage to delicate ceilings. This product uses (x2) GU10 or Engines. \*Images shown are for visual reference. Light source not included.\*