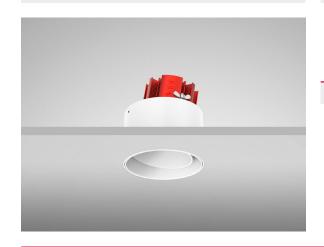

## Description

This Trimless Magnetic Downlight is designed to be practically invisible in-situ. The fixture incorporates an Anti-Glare baffle with both 360° rotation and 20° tilt facility. Magnetic lamp change mechanism ensures ease of maintenance without damage to delicate ceilings. \*Images shown are for visual reference. Light source not included.\*