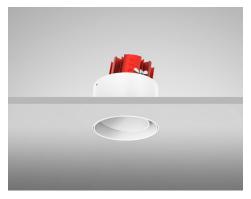

## Description

This Trimless Magnetic Downlight is designed to be practically invisible in-situ. The fixture incorporates an Anti-Glare baffle with both 360° rotation and 20° tilt facility. Magnetic lamp change mechanism ensures ease of maintenance without damage to delicate ceilings. \*Images shown are for visual reference. Light source not included.\*