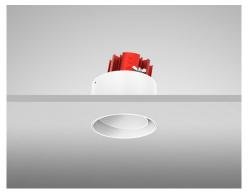

## Description

This Trimless Magnetic Downlight is designed to be practically invisible in-situ. The fixture incorporates an Anti-Glare baffle with both 360° rotation and 20° tilt facility. Magnetic lamp change mechanism ensures ease of maintenance without damage to delicate ceilings. \*Images shown are for visual reference. Light source not included.\*