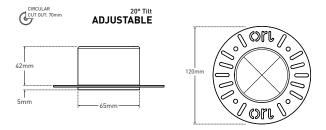

## Dimensions

### Specification

| Suggested Light Source | GU10: DYNA, DYNA-LUX   ENGINE: DIABLO Range         |
|------------------------|-----------------------------------------------------|
| Voltage                | Max. 240V                                           |
| Tilt                   | 20°                                                 |
| Rotation               | 360°                                                |
| Cut Out                | 70MM - Circular                                     |
| IP Rating              | IP20                                                |
| Material               | Alloy                                               |
| Finish                 | Epoxy Powder Coat; Metallic Finishes - Electroplate |