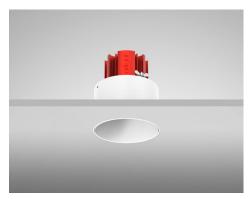

### Description

This IP44 Trimless Magnetic Downlight is designed to be practically invisible in-situ. The fixture incorporates an Anti-Glare baffle with 360° rotation. Magnetic lamp change mechanism ensures ease of maintenance without damage to delicate ceilings. \*Images shown are for visual reference. Light source not included.\*

# Finishes

ALL WHITE (RAL 9010)

ALL WHITE (RAL 9016)

BLACK (RAL 9005)