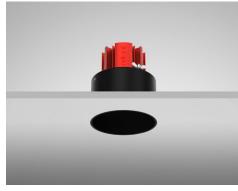

### Description

This IP44 Trimless Magnetic Downlight is designed to be practically invisible in-situ. The fixture incorporates an Anti-Glare baffle with 360° rotation. Magnetic lamp change mechanism ensures ease of maintenance without damage to delicate ceilings. \*Images shown are for visual reference. Light source not included.\*

# Finishes

ALL WHITE (RAL 9010)

ALL WHITE (RAL 9016)

BLACK (RAL 9005)