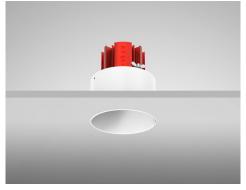

### Description

This IP44 Trimless Magnetic Downlight is designed to be practically invisible in-situ. The fixture incorporates an Anti-Glare baffle with 360° rotation. Magnetic lamp change mechanism ensures ease of maintenance without damage to delicate ceilings. \*Images shown are for visual reference. Light source not included.\*

# Finishes

ALL WHITE (RAL 9010)

ALL WHITE (RAL 9016)

BLACK (RAL 9005)