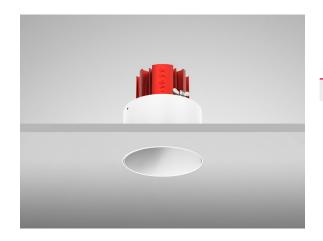

### Description

This IP44 Trimless Magnetic Downlight is designed to be practically invisible in-situ. The fixture incorporates an Anti-Glare baffle with 360° rotation. Magnetic lamp change mechanism ensures ease of maintenance without damage to delicate ceilings. \*Images shown are for visual reference. Light source not included.\*

### Specification

| Suggested Light Source | GU10: DYNA, DYNA-LUX   ENGINE: DIABLO Range         |
|------------------------|-----------------------------------------------------|
| Voltage                | Max. 240V                                           |
| Rotation               | 360°                                                |
| Cut Out                | 70MM - Circular                                     |
| IP Rating              | IP44                                                |
| Material               | Alloy                                               |
| Finish                 | Epoxy Powder Coat; Metallic Finishes - Electroplate |