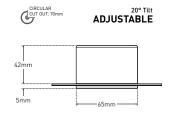

### Dimensions

### Specification

| Suggested Light Source | GU10: DYNA, DYNA-LUX   ENGINE: DIABLO Range         |
|------------------------|-----------------------------------------------------|
| Voltage                | Max. 240V                                           |
| Rotation               | 360°                                                |
| Cut Out                | 70MM - Circular                                     |
| IP Rating              | IP44                                                |
| Material               | Alloy                                               |
| Finish                 | Epoxy Powder Coat; Metallic Finishes - Electroplate |