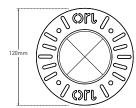

### Dimensions

### Specification

| Suggested Light Source | GU10: DYNA, DYNA-LUX   ENGINE: DIABLO Range         |
|------------------------|-----------------------------------------------------|
| Voltage                | Max. 240V                                           |
| Rotation               | 360°                                                |
| Cut Out                | 70MM - Circular                                     |
| IP Rating              | IP44                                                |
| Material               | Alloy                                               |
| Finish                 | Epoxy Powder Coat; Metallic Finishes - Electroplate |