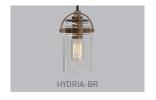

## Alternate Finishes

| S | ре | cifi | ica | tio | ns |
|---|----|------|-----|-----|----|
|   |    |      |     |     |    |

| Voltage   | Max 240V                                             |
|-----------|------------------------------------------------------|
| IP Rating | IP20                                                 |
| Finish    | Satin Brass; Chrome; Antique Bronze                  |
| Lamp      | E27 Lamp TDLEDFIL6W (Supplied Separately - Dimmable) |