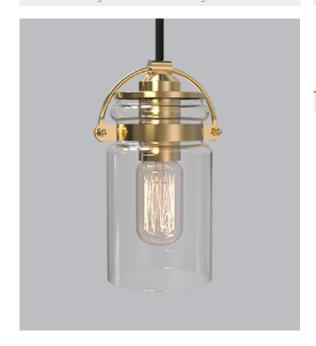

## **HYDRIA** - Designer Glass Pendant Light

## Description

This artistic glass pendant finished in satin brass, chrome or antique bronze is suitable for any vibrant room, lobby or atrium. Suggested light source is a stylish E27 filament lamp that produces an attractive warm glow with a CRI>95 to ensure light quality.