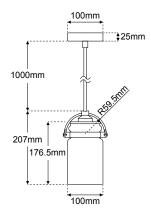

## **HYDRIA** - Designer Glass Pendant Light



## Description

This artistic glass pendant finished in satin brass, chrome or antique bronze is suitable for any vibrant room, lobby or atrium. Suggested light source is a stylish E27 filament lamp that produces an attractive warm glow with a CRI>95 to ensure light quality.

## Dimensions



## Alternate Finishes





| S | ре | cifi | ica | tio | ns |
|---|----|------|-----|-----|----|
|   |    |      |     |     |    |

| Voltage   | Max 240V                                             |
|-----------|------------------------------------------------------|
| IP Rating | IP20                                                 |
| Finish    | Satin Brass; Chrome; Antique Bronze                  |
| Lamp      | E27 Lamp TDLEDFIL6W (Supplied Separately - Dimmable) |