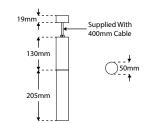

HUEY-SUS - Elegant Pendant Light



## Description

HUEY is an elegant pendant with a 3W LED light source featuring a clear acrylic diffuser to create an interesting fixture that is ideal for modern hallways, bedrooms and living rooms. Perfect to use in clusters or individually. Integrated switched driver allows for direct 240V input.

## Dimensions



## Specification

| Chipset            | Edison SMD                         |
|--------------------|------------------------------------|
| Voltage            | 240V                               |
| Power              | 3W                                 |
| Dimming Option     | Switched                           |
| Driver             | Integral                           |
| Colour Temperature | 3000K                              |
| Lumens             | 250Lm                              |
| Lumens Per Watt    | 83Lm/W                             |
| CRI                | >80                                |
| IP Rating          | IP20                               |
| Weight             | 1.5kg                              |
| Finish             | Aluminium / Clear Acrylic Diffuser |