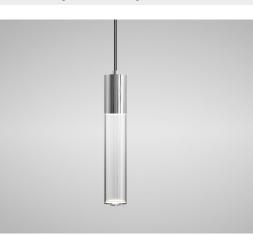

## Description

HUEY is an elegant pendant with a 3W LED light source featuring a clear acrylic diffuser to create an interesting fixture that is ideal for modern hallways, bedrooms and living rooms. Perfect to use in clusters or individually. Integrated switched driver allows for direct 240V input.