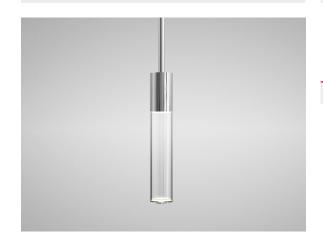

## HUEY-ROD - Elegant Pendant Light

## Description

CINTI-B fixed rod elegant pendant with a 3W LED light source featuring a clear acrylic diffuser to create an interesting fixture that is ideal for modern hallways, bedrooms and living rooms. Perfect to use in clusters or individually, with ball and socket suspension to allow pitched ceiling installation. Integrated switched driver allows for direct 240V input.