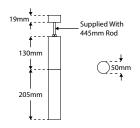

## HUEY-ROD - Elegant Pendant Light



## Description

CINTI-B fixed rod elegant pendant with a 3W LED light source featuring a clear acrylic diffuser to create an interesting fixture that is ideal for modern hallways, bedrooms and living rooms. Perfect to use in clusters or individually, with ball and socket suspension to allow pitched ceiling installation. Integrated switched driver allows for direct 240V input.

## Dimensions



## Specification

| Chipset            | Edison SMD                         |
|--------------------|------------------------------------|
| Voltage            | 240V                               |
| Power              | 3W                                 |
| Dimming Option     | Switched                           |
| Driver             | Integral                           |
| Colour Temperature | 3000K                              |
| Lumens             | 250Lm                              |
| Lumens Per Watt    | 83Lm/W                             |
| CRI                | >80                                |
| IP Rating          | IP20                               |
| Weight             | 1.5kg                              |
| Finish             | Aluminium / Clear Acrylic Diffuser |