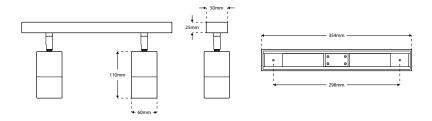

## GALEXIABAR-2 - Twin Adjustable Wall Light



## Description

The GALEXIA range is a collection of wall and ceiling lights compatible with Max. 3W GU10 lamps. Constructed from Aluminium and finished in RAL 9005 Matt Black. With an IP54 rating, they are ideal for residential, studio and office environments. \*Images shown are for visual reference. Light source not included.\*

## Dimensions



## Specification

| Suggested Light Source (x2) | Max. 3W GU10 Lamp |
|-----------------------------|-------------------|
| Voltage                     | Max. 240V         |
| Rotation                    | 270°              |
| Tilt                        | 90°               |
| IP Rating                   | IP54              |
| Weight                      | 895g              |
| Material                    | Aluminium         |
| Finish                      | Black RAL 9005    |