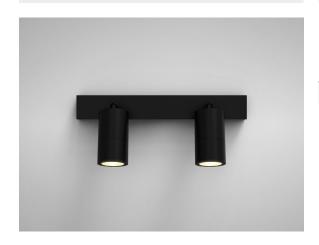

## GALEXIABAR-2 - Twin Adjustable Wall Light

## Description

The GALEXIA range is a collection of wall and ceiling lights compatible with Max. 3W GU10 lamps. Constructed from Aluminium and finished in RAL 9005 Matt Black. With an IP54 rating, they are ideal for residential, studio and office environments. \*Images shown are for visual reference. Light source not included.\*