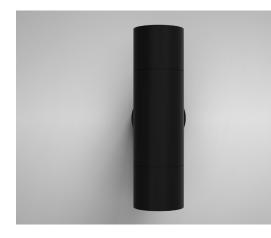

GALEXIA-UD - Up & Down Wall Light

## Description

The GALEXIA range is a collection of wall and ceiling lights compatible with Max. 3W GU10 lamps. Constructed from Aluminium and finished in RAL 9005 Matt Black. With an IP54 rating, they are ideal for residential, studio and office environments. *\*Images shown are for visual reference. Light source not included.*\*