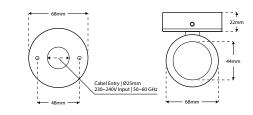

## Dimensions

## Specification

| Suggested Light Source (x2) | Max. 3W GU10 Lamp |
|-----------------------------|-------------------|
| Voltage                     | Max. 240V         |
| IP Rating                   | IP54              |
| Weight                      | 475g              |
| Material                    | Aluminium         |
| Finish                      | Black RAL 9005    |