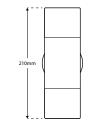

GALEXIA-UD - Up & Down Wall Light



## Description

The GALEXIA range is a collection of wall and ceiling lights compatible with Max. 3W GU10 lamps. Constructed from Aluminium and finished in RAL 9005 Matt Black. With an IP54 rating, they are ideal for residential, studio and office environments. *\*Images shown are for visual reference. Light source not included.*\*

## Dimensions





## Specification

| Suggested Light Source (x2) | Max. 3W GU10 Lamp |
|-----------------------------|-------------------|
| Voltage                     | Max. 240V         |
| IP Rating                   | IP54              |
| Weight                      | 475g              |
| Material                    | Aluminium         |
| Finish                      | Black RAL 9005    |