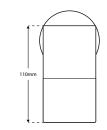

## GALEXIA-D - Single Fixed Wall Light



## Description

The GALEXIA range is a collection of wall and ceiling lights compatible with Max. 3W GU10 lamps. Constructed from Aluminium and finished in RAL 9005 Matt Black. With an IP54 rating, they are ideal for residential, studio and office environments. *\*Images shown are for visual reference. Light source not included.*\*

## Dimensions





## Specification

| Suggested Light Source | Max. 3W GU10 Lamp |
|------------------------|-------------------|
| Voltage                | Max. 240V         |
| IP Rating              | IP54              |
| Weight                 | 315g              |
| Material               | Aluminium         |
| Finish                 | Black RAL 9005    |