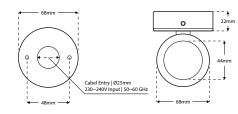

## Dimensions

## Specification

| Suggested Light Source | Max. 3W GU10 Lamp |
|------------------------|-------------------|
| Voltage                | Max. 240V         |
| IP Rating              | IP54              |
| Weight                 | 315g              |
| Material               | Aluminium         |
| Finish                 | Black RAL 9005    |