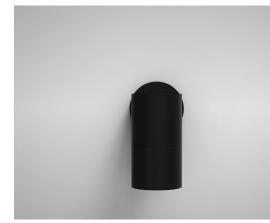

## Description

The GALEXIA range is a collection of wall and ceiling lights compatible with Max. 3W GU10 lamps. Constructed from Aluminium and finished in RAL 9005 Matt Black. With an IP54 rating, they are ideal for residential, studio and office environments. *\*Images shown are for visual reference. Light source not included.*\*