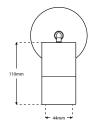

## GALEXIA-A - Single Adjustable Wall Light



## Description

The GALEXIA range is a collection of wall and ceiling lights compatible with Max. 3W GU10 lamps. Constructed from Aluminium and finished in RAL 9005 Matt Black. With an IP54 rating, they are ideal for residential, studio and office environments. \*Images shown are for visual reference. Light source not included.\*

## Dimensions





## Specification

| Suggested Light Source | Max. 3W GU10 Lamp |
|------------------------|-------------------|
| Voltage                | Max. 240V         |
| IP Rating              | IP54              |
| Weight                 | 315g              |
| Material               | Aluminium         |
| Finish                 | Black RAL 9005    |