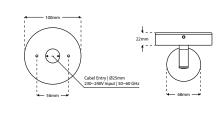

## GALEXIA-A - Single Adjustable Wall Light



## Description

The GALEXIA range is a collection of wall and ceiling lights compatible with Max. 3W GU10 lamps. Constructed from Aluminium and finished in RAL 9005 Matt Black. With an IP54 rating, they are ideal for residential, studio and office environments. \*Images shown are for visual reference. Light source not included.\*

## Dimensions





## Specification

| Suggested Light Source | Max. 3W GU10 Lamp |
|------------------------|-------------------|
| Voltage                | Max. 240V         |
| IP Rating              | IP54              |
| Weight                 | 315g              |
| Material               | Aluminium         |
| Finish                 | Black RAL 9005    |