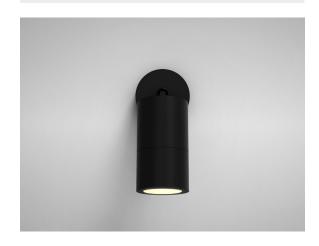

## GALEXIA-A - Single Adjustable Wall Light

## Description

The GALEXIA range is a collection of wall and ceiling lights compatible with Max. 3W GU10 lamps. Constructed from Aluminium and finished in RAL 9005 Matt Black. With an IP54 rating, they are ideal for residential, studio and office environments. \*Images shown are for visual reference. Light source not included.\*