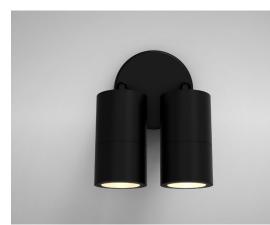

## GALEXIA-2-A - Twin Adjustable Wall Light

## Description

The GALEXIA range is a collection of wall and ceiling lights compatible with Max. 3W GU10 lamps. Constructed from Aluminium and finished in RAL 9005 Matt Black. With an IP54 rating, they are ideal for residential, studio and office environments. *\*Images shown are for visual reference. Light source not included.*\*