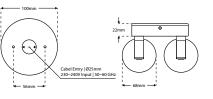

## GALEXIA-2-A - Twin Adjustable Wall Light



## Description

The GALEXIA range is a collection of wall and ceiling lights compatible with Max. 3W GU10 lamps. Constructed from Aluminium and finished in RAL 9005 Matt Black. With an IP54 rating, they are ideal for residential, studio and office environments. *\*Images shown are for visual reference. Light source not included.*\*

## Dimensions





## Specification

| Suggested Light Source (x2) | Max. 3W GU10 Lamp |
|-----------------------------|-------------------|
| Voltage                     | Max. 240V         |
| Rotation                    | 270°              |
| Tilt                        | 90°               |
| IP Rating                   | IP54              |
| Weight                      | 660g              |
| Material                    | Aluminium         |
| Finish                      | Black RAL 9005    |