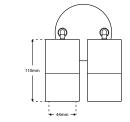

## GALEXIA-2-A - Twin Adjustable Wall Light



## Description

The GALEXIA range is a collection of wall and ceiling lights compatible with Max. 3W GU10 lamps. Constructed from Aluminium and finished in RAL 9005 Matt Black. With an IP54 rating, they are ideal for residential, studio and office environments. *\*Images shown are for visual reference. Light source not included.*\*

## Dimensions





## Specification

| Suggested Light Source (x2) | Max. 3W GU10 Lamp |
|-----------------------------|-------------------|
| Voltage                     | Max. 240V         |
| Rotation                    | 270°              |
| Tilt                        | 90°               |
| IP Rating                   | IP54              |
| Weight                      | 660g              |
| Material                    | Aluminium         |
| Finish                      | Black RAL 9005    |