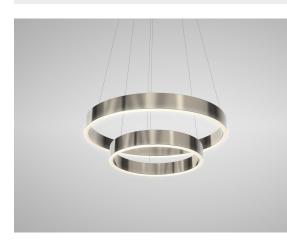

FORTUNA-600-400 - Dual Drop Ceiling Ring Pendant

## Description

Dual drop ceiling fixture with integrated LED chipset. Constructed from Aluminium with Satin Nickel finish. Diffused LED trail with values in excess of CRI >90 to ensure quality and consistency of light.