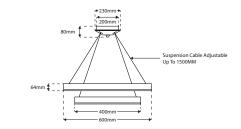

FORTUNA-600-400 - Dual Drop Ceiling Ring Pendant



## Description

Dual drop ceiling fixture with integrated LED chipset. Constructed from Aluminium with Satin Nickel finish. Diffused LED trail with values in excess of CRI >90 to ensure quality and consistency of light.

## Dimensions



## Specification

| Power               | 75W                         |
|---------------------|-----------------------------|
| Voltage             | 220-240V                    |
| Colour Temperature  | 3000K                       |
| Lumens              | 3154 Lm                     |
| Lumens Per Watt     | 42 Lm/W                     |
| CRI                 | >90                         |
| Dimming Options     | Switched                    |
| Chipset             | High Efficiency SMD2835 LED |
| Ambient Temperature | -10°C ~ 50°C                |
| IP Rating           | IP20                        |
| Finish              | Satin Nickel                |