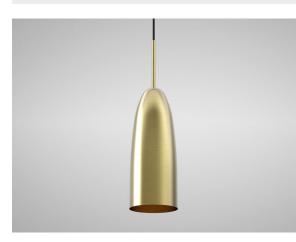

## FLUTE - Brass Semi Oval Pendant

## Description

This sleek semi oval designer pendant finished in brushed brass is suitable for any upscale interiors, lobbies and atriums. An adjustable cable allows for custom drop-down lengths up to 1 metre. Suggested light source is a stylish E27 LED filament lamp. *\*Images shown are for reference. Products do not come with light source included as standard.\** 