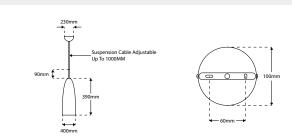

## FLUTE - Brass Semi Oval Pendant



## Description

This sleek semi oval designer pendant finished in brushed brass is suitable for any upscale interiors, lobbies and atriums. An adjustable cable allows for custom drop-down lengths up to 1 metre. Suggested light source is a stylish E27 LED filament lamp. *\*Images shown are for reference. Products do not come with light source included as standard.\** 

## Dimensions



## Specification

| Suggested Light Source | DYNA-E27-FIL  |
|------------------------|---------------|
| Voltage                | 220-240V      |
| IP Rating              | IP20          |
| Weight                 | 700g          |
| Finish                 | Brushed Brass |