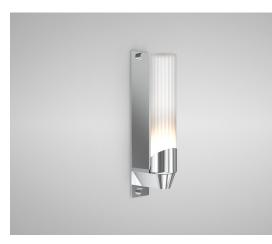

# FLAME - Elegant IP44 Wall Light

### Description

FLAME is an elegant wall light incorporating a 3W LED light source. Rated to IP44 means it is suitable for bathrooms, creating a stylish alternative to the usual bathroom lighting. Colour consistency is adhered to with a 2-Step MacAdams Ellipse binning strategy with CRI>80 light quality assurance. *\*Driver inclusive with product purchase.\** 