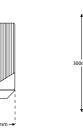

# FLAME - Elegant IP44 Wall Light



### Description

FLAME is an elegant wall light incorporating a 3W LED light source. Rated to IP44 means it is suitable for bathrooms, creating a stylish alternative to the usual bathroom lighting. Colour consistency is adhered to with a 2-Step MacAdams Ellipse binning strategy with CRI>80 light quality assurance. *\*Driver inclusive with product purchase.\** 

### Dimensions





# Specification

| Power              | 3W                      |
|--------------------|-------------------------|
| Voltage            | 240V                    |
| Colour Temperature | 3000K                   |
| Lumens             | 270 Lm                  |
| Lumens Per Watt    | 90 Lm/W                 |
| CRI                | >82                     |
| Driver             | Remote                  |
| Dimming Options    | Switched                |
| Chipset            | CREE 1512               |
| Chip Life TM-21    | L70> 60,500             |
| Binning            | 2 Step MacAdams Ellipse |
| IP Rating          | IP44                    |
| Finish             | Polished Chrome         |
|                    |                         |

#### Colourmetrics

| 3000K |     |     |