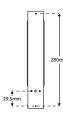

# FLAME - Elegant IP44 Wall Light



### Description

FLAME is an elegant wall light incorporating a 3W LED light source. Rated to IP44 means it is suitable for bathrooms, creating a stylish alternative to the usual bathroom lighting. Colour consistency is adhered to with a 2-Step MacAdams Ellipse binning strategy with CRI>80 light quality assurance. *\*Driver inclusive with product purchase.\** 

### Dimensions





# Specification

| Power              | 3W                      |
|--------------------|-------------------------|
| Voltage            | 240V                    |
| Colour Temperature | 3000K                   |
| Lumens             | 270 Lm                  |
| Lumens Per Watt    | 90 Lm/W                 |
| CRI                | >82                     |
| Driver             | Remote                  |
| Dimming Options    | Switched                |
| Chipset            | CREE 1512               |
| Chip Life TM-21    | L70> 60,500             |
| Binning            | 2 Step MacAdams Ellipse |
| IP Rating          | IP44                    |
| Finish             | Polished Chrome         |
|                    |                         |

#### Colourmetrics

| 3000K |     |     |