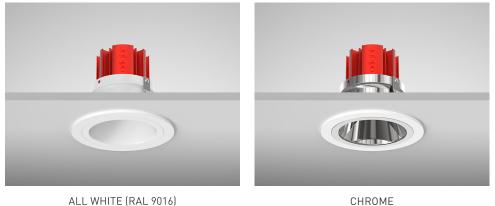

urce not included.\*

## Dimensions



## Specification

| Suggested Light Source | GU10: DYNA, DYNA-LUX   ENGINE: DIABLO Range         |
|------------------------|-----------------------------------------------------|
| Voltage                | Max. 240V                                           |
| Tilt                   | Fixed                                               |
| Rotation               | Fixed                                               |
| Cut Out                | 82MM - Circular                                     |
| IP Rating              | IP44                                                |
| Material               | Aluminium                                           |
| Finish                 | Epoxy Powder Coat; Metallic Finishes - Electroplate |

## Finishes



CHROME