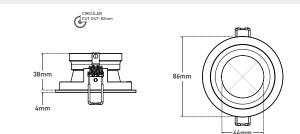

## Dimensions

## Specification

| Suggested Light Source | GU10: DYNA, DYNA-LUX   ENGINE: DIABLO Range         |
|------------------------|-----------------------------------------------------|
| Voltage                | Max. 240V                                           |
| Tilt                   | Fixed                                               |
| Rotation               | Fixed                                               |
| Cut Out                | 82MM - Circular                                     |
| IP Rating              | IP44                                                |
| Material               | Aluminium                                           |
| Finish                 | Epoxy Powder Coat; Metallic Finishes - Electroplate |