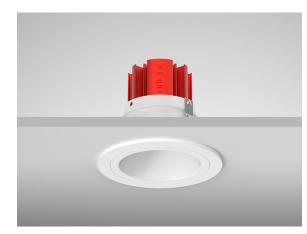

FIERO-IP44 - IP44 Fixed Downlight

## Description

The FIERO-IP44 downlight features a removable bezel allowing for easy access during lamp change. Rated to IP44, it is suitable for use in bathrooms. The FIERO-IP44 design is minimal and subtle, contributing to an elegant finish. \*Images shown are for visual reference. Light source not included.\*