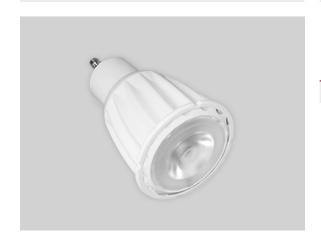

## DYNASTAR-2 - 7W MKD2 Lamp

## Description

MKD2 is a high power, dimmable retrofit type LED lamp. It is carefully engineered with advanced LED innovations and the highest quality components to ensure optimal performance and reliability. Proprietary built-in driving circuitry enables MKD2 to take the place of traditional halogen lamps and dim as needed without additional modifications or fixtures.