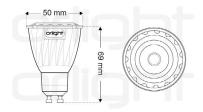

## DYNASTAR-2 - 7W MKD2 Lamp



## Description

MKD2 is a high power, dimmable retrofit type LED lamp. It is carefully engineered with advanced LED innovations and the highest quality components to ensure optimal performance and reliability. Proprietary built-in driving circuitry enables MKD2 to take the place of traditional halogen lamps and dim as needed without additional modifications or fixtures.

## Dimensions



## Specification

| Power              | 7W                      |
|--------------------|-------------------------|
| Voltage            | 200-240V                |
| Colour Temperature | 3000K                   |
| Lumen Output       | 530Lm                   |
| Lumens Per Watt    | 75Lm/W                  |
| Beam Angle         | 38°                     |
| Dimming Options    | MKD2                    |
| Chip Life          | 50,000 Hours            |
| Binning            | 3-Step MacAdams Ellipse |
| IP Rating          | IP20                    |
| Finish             | White                   |