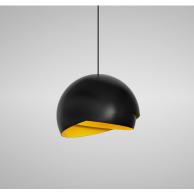

## Description

This attractive designer ceiling fixture features contemporary styling for upscale interiors. Finished in white, black or polished chrome. Suggested light source is a stylish E27 LED filament lamp. *\*Images shown are for reference. Products do not come with light source included as standard.*\*

## Finishes

WHITE

BLACK

POLISHED CHROME