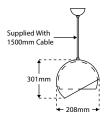

DOMUS - Designer Dome Pendant



## Description

This attractive designer ceiling fixture features contemporary styling for upscale interiors. Finished in white, black or polished chrome. Suggested light source is a stylish E27 LED filament lamp. *\*Images shown are for reference. Products do not come with light source included as standard.*\*

## Dimensions





## Specification

| Suggested Light Source | DYNA-E27-FIL                    |
|------------------------|---------------------------------|
| Voltage                | 240V                            |
| IP Rating              | IP20                            |
| Weight                 | 1915g                           |
| Finish                 | White, Black or Polished Chrome |

## Finishes



WHITE



BLACK



POLISHED CHROME