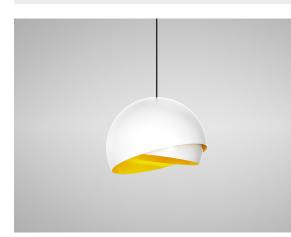

DOMUS - Designer Dome Pendant

## Description

This attractive designer ceiling fixture features contemporary styling for upscale interiors. Finished in white, black or polished chrome. Suggested light source is a stylish E27 LED filament lamp. *\*Images shown are for reference. Products do not come with light source included as standard.*\*