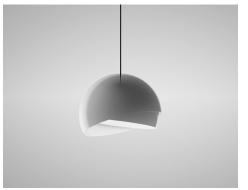

## Description

This attractive designer ceiling fixture features contemporary styling for upscale interiors. Finished in white, black or polished chrome. Suggested light source is a stylish E27 LED filament lamp. *\*Images shown are for reference. Products do not come with light source included as standard.*\*

## Dimensions