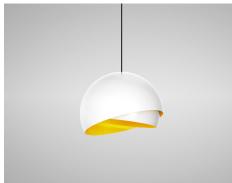

## Description

This attractive designer ceiling fixture features contemporary styling for upscale interiors. Finished in white, black or polished chrome. Suggested light source is a stylish E27 LED filament lamp. *\*Images shown are for reference. Products do not come with light source included as standard.*\*

## Finishes

WHITE

BLACK

POLISHED CHROME