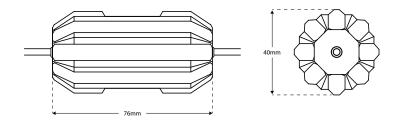

## Dimensions

## Description

The DIABLO8-F-DR-DIM-IC driver has been designed to work with the DIABLO8-F light engine. The 40mm diameter allows for easy installation through the same cut out as the luminaire. This not only makes installation simple but allows for easy access and wiring prior to fitting.