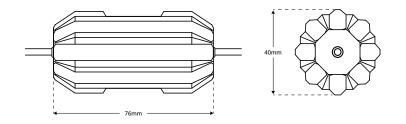

## Dimensions

## Description

The DIABLO8-DR-DIM-IC driver has been designed to work with the DIABLO8 light engine. The 40mm diameter allows for easy installation through the same cut out as the luminaire. This not only makes installation simple but allows for easy access and wiring prior to fitting.