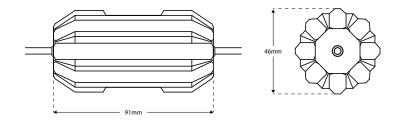

## DIABLO13-DR-DIM-IC - DIABLO13 Dimmable Driver



## Description

The DIABLO13-DR-DIM-IC driver has been designed to work with the DIABLO13 light engine. The 40mm diameter allows for easy installation through the same cut out as the luminaire. This not only makes installation simple but allows for easy access and wiring prior to fitting.

## Dimensions



## Specification

| Dimming Option          | Mains Dimmable (Leading Edge)                           |
|-------------------------|---------------------------------------------------------|
| Туре                    | Constant Current                                        |
| Power                   | Max. 13W                                                |
| Voltage                 | 34-42V DC                                               |
| Current                 | 300mA                                                   |
| Input Voltage Range     | 220-240VAC                                              |
| Power Factor            | >0.9                                                    |
| Frequency Range         | 50/60Hz                                                 |
| Max