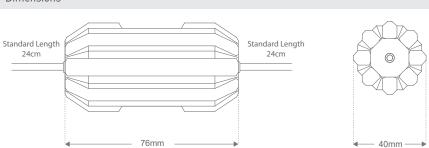

## Description

Mains Dimmable constant current driver suitable for DB8-R999 light source. The new form-factor is designed to ease installation, maintenance and wiring prior to fitting.

## Dimensions



## Specification

| Output      | Dimming Options         | Mains                                                   |
|-------------|-------------------------|---------------------------------------------------------|
|             | Туре                    | Constant Current                                        |
|             | Voltage                 | 34-42V DC                                               |
|             | Current                 | 180mA                                                   |
|             | Power                   | 8W Max                                                  |
|             | Power Factor            | >0.9                                                    |
| Input       | Input Voltage Range     | 220-240V AC