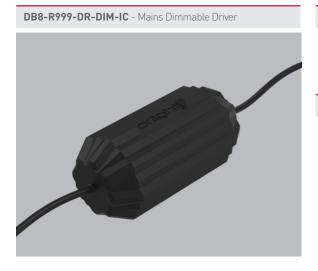

## Description

Mains Dimmable constant current driver suitable for DB8-R999 light source. The new form-factor is designed to ease installation, maintenance and wiring prior to fitting.