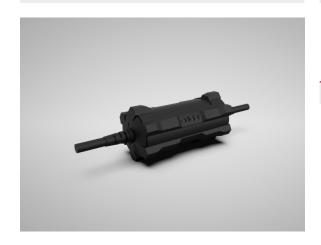

## Description

The COSMIC-MINI-DR-DIM-2IC driver has been designed to work with the COSMIC-MINI light fixture. The 30mm diameter and plug & play connector allows for easy installation through the same cut out as the luminaire itself. This not only makes installation simple but allows for easy access and wiring prior to fitting.