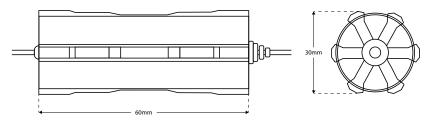

## COSMIC-MINI-DR-DIM-2IC - COSMIC-MINI Dimmable Driver



## Description

The COSMIC-MINI-DR-DIM-2IC driver has been designed to work with the COSMIC-MINI light fixture. The 30mm diameter and plug & play connector allows for easy installation through the same cut out as the luminaire itself. This not only makes installation simple but allows for easy access and wiring prior to fitting.

## Dimensions



## Specification

| Dimming Option      | Mains Dimmable                                          |
|---------------------|---------------------------------------------------------|
| Туре                | Constant Current                                        |
| Power               | Max. 3W                                                 |
| Voltage             | 24V DC                                                  |
| Current             | 105mA                                                   |
| Voltage Tolerance   | ±5%                                                     |
| Input Voltage Range | 200-240VAC                                              |
| Power Factor        | >0.7                                                    |
| Efficiency          | >85%