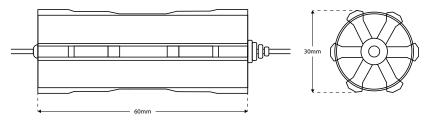

## COSMIC-DR-DIM-2IC - COSMIC Dimmable Driver



## Description

The COSMIC-DR-DIM-2IC driver has been designed to work with the COSMIC light fixture. The 30mm diameter and plug & play connector allows for easy installation through the same cut out as the luminaire itself. This not only makes installation simple but allows for easy access and wiring prior to fitting.

## Dimensions



## Specification

| Dimming Option      | Mains Dimmable                                          |
|---------------------|---------------------------------------------------------|
| Туре                | Constant Current                                        |
| Power               | Max. 7W                                                 |
| Voltage             | 32V DC                                                  |
| Current             | 160mA                                                   |
| Voltage Tolerance   | ±5%                                                     |
| Input Voltage Range | 200-240VAC                                              |
| Power Factor        | >0.7                                                    |
| Efficiency          | >85%