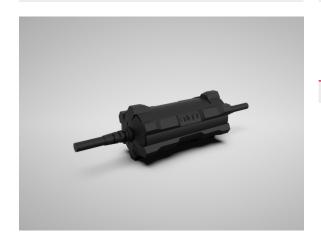

## Description

The COSMIC-DR-DIM-2IC driver has been designed to work with the COSMIC light fixture. The 30mm diameter and plug & play connector allows for easy installation through the same cut out as the luminaire itself. This not only makes installation simple but allows for easy access and wiring prior to fitting.