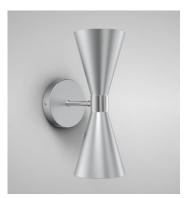

## Description

The CONO contemporary wall light houses (x2) GU10 lamps allowing the light to be distributed up and down. A 240V input allows for easy installation without the need for drivers. Available in Matt Black, White, Chrome and Bronze. \*Images shown are for reference. Products do not come with light source included as standard.\*

## Finishes

WHITE (RAL 9016)

CHROME

BRONZE