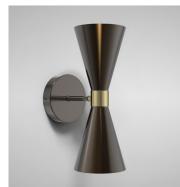

## Description

The CONO contemporary wall light houses (x2) GU10 lamps allowing the light to be distributed up and down. A 240V input allows for easy installation without the need for drivers. Available in Matt Black, White, Chrome and Bronze. \*Images shown are for reference. Products do not come with light source included as standard.\*

## Finishes

WHITE (RAL 9016)

CHROME

BRONZE