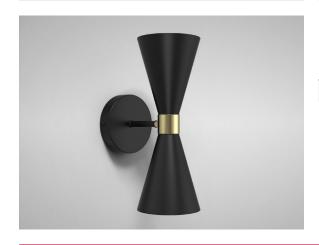

# CONO - Twin Cone Wall Light

## Description

The CONO contemporary wall light houses (x2) GU10 lamps allowing the light to be distributed up and down. A 240V input allows for easy installation without the need for drivers. Available in Matt Black, White, Chrome and Bronze. \*Images shown are for reference. Products do not come with light source included as standard.\*