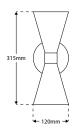

### Dimensions

## Specification

| Suggested Light Source (x2) | DYNA, DYNA-LUX                                           |
|-----------------------------|----------------------------------------------------------|
| Voltage                     | Max. 240V                                                |
| IP Rating                   | IP20                                                     |
| Weight                      | 562g                                                     |
| Finish                      | Matt Black (RAL 9005); White (RAL 9016), Chrome & Bronze |