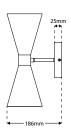

# CONO - Twin Cone Wall Light



## Description

The CONO contemporary wall light houses (x2) GU10 lamps allowing the light to be distributed up and down. A 240V input allows for easy installation without the need for drivers. Available in Matt Black, White, Chrome and Bronze. \*Images shown are for reference. Products do not come with light source included as standard.\*

### Dimensions







## Specification

| Suggested Light Source (x2) | DYNA, DYNA-LUX                                           |
|-----------------------------|----------------------------------------------------------|
| Voltage                     | Max. 240V                                                |
| IP Rating                   | IP20                                                     |
| Weight                      | 562g                                                     |
| Finish                      | Matt Black (RAL 9005); White (RAL 9016), Chrome & Bronze |

## Finishes







WHITE (RAL 9016)



CHROME



BRONZE