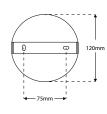

# CONO - Twin Cone Wall Light



## Description

The CONO contemporary wall light houses (x2) GU10 lamps allowing the light to be distributed up and down. A 240V input allows for easy installation without the need for drivers. Available in Matt Black, White, Chrome and Bronze. \*Images shown are for reference. Products do not come with light source included as standard.\*

### Dimensions







## Specification

| Suggested Light Source (x2) | DYNA, DYNA-LUX                                           |
|-----------------------------|----------------------------------------------------------|
| Voltage                     | Max. 240V                                                |
| IP Rating                   | IP20                                                     |
| Weight                      | 562g                                                     |
| Finish                      | Matt Black (RAL 9005); White (RAL 9016), Chrome & Bronze |

## Finishes







WHITE (RAL 9016)



CHROME



BRONZE