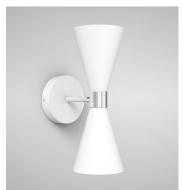

## Description

The CONO contemporary wall light houses (x2) GU10 lamps allowing the light to be distributed up and down. A 240V input allows for easy installation without the need for drivers. Available in Matt Black, White, Chrome and Bronze. \*Images shown are for reference. Products do not come with light source included as standard.\*

## Finishes

WHITE (RAL 9016)

CHROME

BRONZE