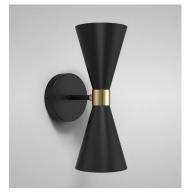

# CONO - Twin Cone Wall Light

## Description

The CONO contemporary wall light houses (x2) GU10 lamps allowing the light to be distributed up and down. A 240V input allows for easy installation without the need for drivers. Available in Matt Black, White, Chrome and Bronze. \*Images shown are for reference. Products do not come with light source included as standard.\*