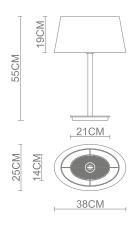

## CANAVES-2 - Table Lamp



## Description

This modern table lamp features attractive styling combined with black fabric shade creating an inviting atmosphere. Ideal for complementing the most exquisite of bedrooms. The lamp features a universal E27 base suitable for incandescent or LED retrofit lamp types. \**Images shown are for reference. Products do not come with light source included as standard.*\*

## Dimensions



## Specification

| Suggested Light Source | DYNA-E27                       |
|------------------------|--------------------------------|
| Voltage                | Max. 240V                      |
| IP Rating              | IP20                           |
| Finish                 | Chrome with black fabric shade |