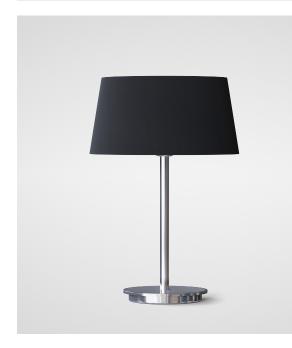

## CANAVES-2 - Table Lamp

## Description

This modern table lamp features attractive styling combined with black fabric shade creating an inviting atmosphere. Ideal for complementing the most exquisite of bedrooms. The lamp features a universal E27 base suitable for incandescent or LED retrofit lamp types. \**Images shown are for reference. Products do not come with light source included as standard.*\*