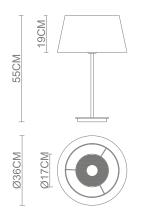

## CANAVES-1 - Table Lamp



## Description

This modern table lamp features attractive styling combined with cream fabric shade creating an inviting atmosphere. Ideal for complementing the most exquisite of bedrooms. The lamp features a universal E27 base suitable for incandescent or LED retrofit lamp types. \*/mages shown are for reference. Products do not come with light source included as standard.\*

## Dimensions



## Specification

| Suggested Light Source | DYNA-E27                       |
|------------------------|--------------------------------|
| Voltage                | Max. 240V                      |
| IP Rating              | IP20                           |
| Finish                 | Chrome with cream fabric shade |