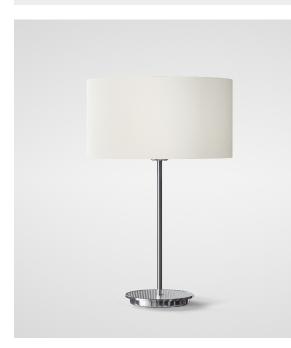

## CANAVES-1 - Table Lamp

## Description

This modern table lamp features attractive styling combined with cream fabric shade creating an inviting atmosphere. Ideal for complementing the most exquisite of bedrooms. The lamp features a universal E27 base suitable for incandescent or LED retrofit lamp types. \*/mages shown are for reference. Products do not come with light source included as standard.\*