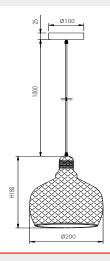

## Dimensions

| _   |      | · ·   |       |
|-----|------|-------|-------|
| Sr  | 1001 | LICO. | tions |
| - U |      | IICa  | UUIIJ |

| Voltage      | Max 240V                                    |
|--------------|---------------------------------------------|
| IP Rating    | IP20                                        |
| Installation | Surface Mounted                             |
| Finish       | Brass, glass shade with black braided cable |
| Lamp         | E27 [lamp supplied separately]              |