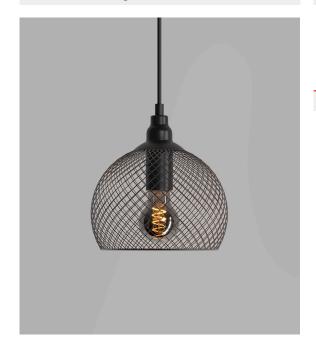

## **BROOKLYN-2** - Designer Pendant

## Description

This modern matt black mesh pendant is suitable for any upscale interiors or elegant areas, lobbies and atriums. Suggested light source is our stylish E27 LED filament light lamp LD-T45FIL that produces an attractive glow consuming only 6 watts, with a CRI>80 to ensure light quality.