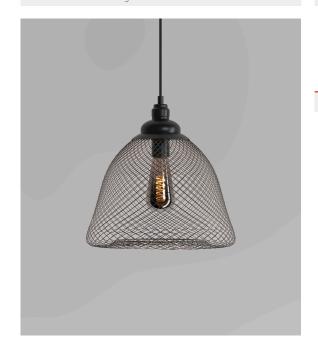

## BROOKLYN-1 - Designer Pendant

## Description

This modern matt black mesh pendant is suitable for any upscale interiors or elegant areas, lobbies and atriums. Suggested light source is our stylish E27 LED filament light lamp LD-T45FIL that produces an attractive glow consuming only 6 watts, with a CRI>80 to ensure light quality.