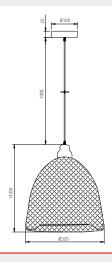

## Dimensions

|  | ation |  |
|--|-------|--|

| Voltage      | Max 240V                                    |  |
|--------------|---------------------------------------------|--|
| IP Rating    | IP20                                        |  |
| Installation | Surface Mounted                             |  |
| Finish       | Brass, glass shade with black braided cable |  |
| Lamp         | E27 [lamp supplied separately]              |  |