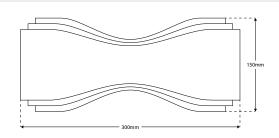

# BOW - Up & Down Wall Light



### Description

BOW designer LED wall light features an integrated LED chipset. to enable superior performance with a CRI>80 light quality assurance. Colour consistency is adhered to with a 2-Step MacAdams Ellipse binning strategy. \*Driver inclusive with product purchase.\*

#### Dimensions





### Specification

| Power              | 6W                                |
|--------------------|-----------------------------------|
| Voltage            | 240V                              |
| Colour Temperature | 3000K                             |
| Lumens             | 550 Lm                            |
| Lumens Per Watt    | 91 Lm/W                           |
| CRI                | >80                               |
| Driver             | Integral                          |
| Dimming Options    | Switched                          |
| Chipset            | Cree 3528                         |
| IP Rating          | IP20                              |
| Finish             | White, Polished Chrome, Aluminium |

## Finishes







WHITE POLISHED CHROME ALUMINIUM