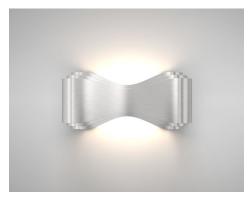

clusive with product purchase.\*

#### Dimensions





### Specification

| Power              | 6W                                |
|--------------------|-----------------------------------|
| Voltage            | 240V                              |
| Colour Temperature | 3000K                             |
| Lumens             | 550 Lm                            |
| Lumens Per Watt    | 91 Lm/W                           |
| CRI                | >80                               |
| Driver             | Integral                          |
| Dimming Options    | Switched                          |
| Chipset            | Cree 3528                         |
| IP Rating          | IP20                              |
| Finish             | White, Polished Chrome, Aluminium |

## Finishes







WHITE POLISHED CHROME ALUMINIUM