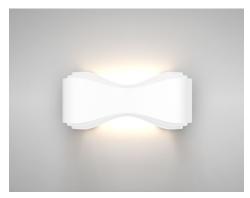

r inclusive with product purchase.\*

#### Dimensions





### Specification

| Power              | 6W                                |
|--------------------|-----------------------------------|
| Voltage            | 240V                              |
| Colour Temperature | 3000K                             |
| Lumens             | 550 Lm                            |
| Lumens Per Watt    | 91 Lm/W                           |
| CRI                | >80                               |
| Driver             | Integral                          |
| Dimming Options    | Switched                          |
| Chipset            | Cree 3528                         |
| IP Rating          | IP20                              |
| Finish             | White, Polished Chrome, Aluminium |

## Finishes







WHITE POLISHED CHROME ALUMINIUM