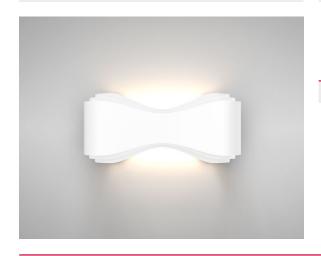

# BOW - Up & Down Wall Light

### Description

BOW designer LED wall light features an integrated LED chipset. to enable superior performance with a CRI>80 light quality assurance. Colour consistency is adhered to with a 2-Step MacAdams Ellipse binning strategy. \*Driver inclusive with product purchase.\*