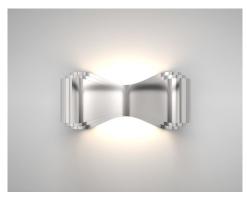

inclusive with product purchase.\*

#### Dimensions





### Specification

| Power              | 6W                                |
|--------------------|-----------------------------------|
| Voltage            | 240V                              |
| Colour Temperature | 3000K                             |
| Lumens             | 550 Lm                            |
| Lumens Per Watt    | 91 Lm/W                           |
| CRI                | >80                               |
| Driver             | Integral                          |
| Dimming Options    | Switched                          |
| Chipset            | Cree 3528                         |
| IP Rating          | IP20                              |
| Finish             | White, Polished Chrome, Aluminium |

## Finishes







WHITE POLISHED CHROME ALUMINIUM