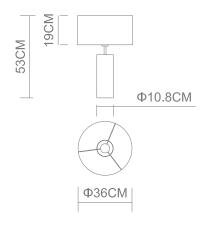

## BEVERLY - Table Lamp



## Description

This modern table lamp features attractive styling combined with oyster fabric shade creating an inviting atmosphere. Ideal for complementing the most exquisite of bedrooms. The lamp features a universal E27 base suitable for incandescent or LED retrofit lamp types. \*Images shown are for reference. Products do not come with light source included as standard.\*

## Dimensions



## Specification

| Suggested Light Source | DYNA-E27                        |
|------------------------|---------------------------------|
| Voltage                | Max. 240V                       |
| IP Rating              | IP20                            |
| Finish                 | Chrome with oyster fabric shade |