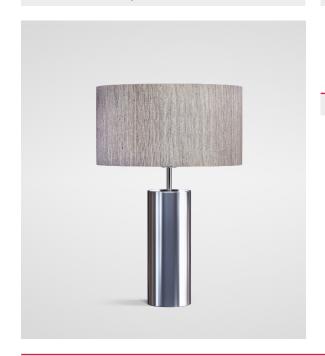

## BEVERLY - Table Lamp

## Description

This modern table lamp features attractive styling combined with oyster fabric shade creating an inviting atmosphere. Ideal for complementing the most exquisite of bedrooms. The lamp features a universal E27 base suitable for incandescent or LED retrofit lamp types. \*Images shown are for reference. Products do not come with light source included as standard.\*