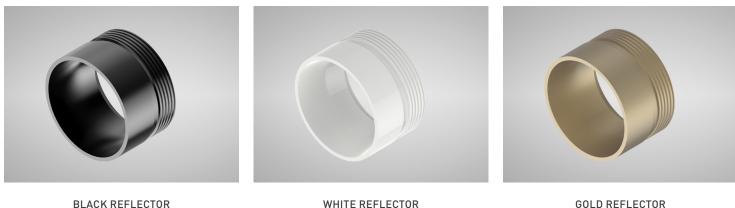

## Description

Semi recessed downlight with a miniature cutout size of 46mm. Rotatable to 350° and a 90° tilt accompanied by high quality optical lens. Interchangeable decoration rings with a choice of black white and gold reflectors. Suitable for residential environments it provides minimalism, functionality and versatility for direction of light to applications. \*Driver inclusive with product purchase \*Comes with integrated LED, no lamp required.

## **Reflector Finishes**

WHITE REFLECTOR

## GOLD REFLECTOR

W: www.orlightonline.com

T: +44 20 7352 9039