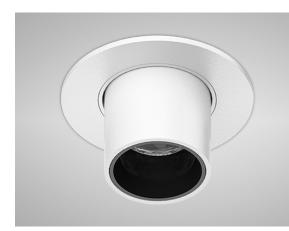

ATLAS - Semi Recessed Adjustable Downlight

## Description

Semi recessed downlight with a miniature cutout size of 46mm. Rotatable to 350° and a 90° tilt accompanied by high quality optical lens. Interchangeable decoration rings with a choice of black white and gold reflectors. Suitable for residential environments it provides minimalism, functionality and versatility for direction of light to applications. \*Driver inclusive with product purchase \*Comes with integrated LED, no lamp required.