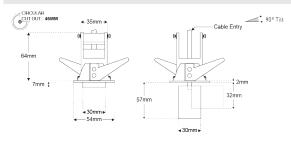

## Dimensions

| Specification      |                                                        |         |         |
|--------------------|--------------------------------------------------------|---------|---------|
| Chipset            | CREE XHP35                                             |         |         |
| Dimming Options    | Switched; Mains (1-10V & DALI Require Remote Location) |         |         |
| Power Consumption  | 4W Module power / 60W Circuit Power                    |         |         |
| Colour Temperature | 2700K                                                  | 3000K   | 4000K   |
| Lumens             | 256 Lm                                                 | 280 Lm  | 327 Lm  |
| Lumens Per Watt    | 64 Lm/W                                                | 70 Lm/W | 82 Lm/W |
| CRI                | >90                                                    | >90     | >90v    |
| Beam Angle         | 30°                                                    |         |         |
| Binning            | 3 Step MacAdams Ellipse                                |         |         |
| Chip Life          | L80 > 50,000 Hours                                     |         |         |
| Cutout Required    | 46mm                                                   |         |         |
| Tilt               | 90°                                                    |         |         |
| Rotation           | 355°                                                   |         |         |
| IP Rating          | IP20                                                   |         |         |
| Weight             | 113g                                                   |         |         |
| Material           | Aluminium                                              |         |         |
| Finish             | White                                                  |         |         |