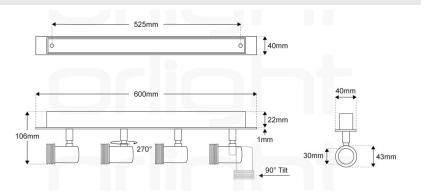

## Dimensions

## Specification

| Compatible Light Source | GU10 Lamp |
|-------------------------|-----------|
| Colour                  | White     |
| IP Rating               | IP20      |
| Voltage                 | Max. 240V |
| Construction            | Aluminium |
| Tilt                    | 90°       |
| Rotation                | 270°      |