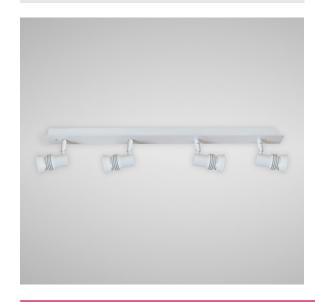

## ABW121-4R-WH - Surface Mounted Quad Track

## Description

Illuminate your space with our sleek Surface Mounted Quad Track spotlight. Crafted from aluminum, this versatile ceiling spotlight suits various environments like homes, studios, and offices. Compatible with GU10 lamps, it offers customisable illumination for your space. \*Light source not included.