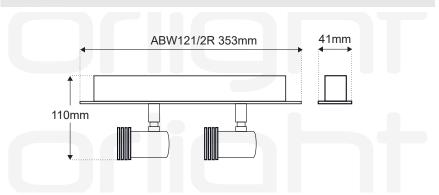

## Dimensions

| _  |      |      |      |
|----|------|------|------|
| Sn | ecit | Ica: | tion |

| Compatible Light Source | GU10 Lamp    |
|-------------------------|--------------|
| Colour                  | Satin Chrome |
| IP Rating               | IP20         |
| Voltage                 | Max. 240V    |
| Construction            | Aluminium    |