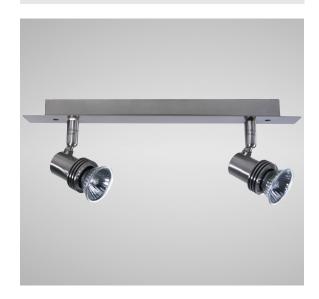

## ABW121-2R-SC - Twin Track Spotlight Bar

## Description

Experience modern design and versatility with our ABW Series Twin Track Spotlights. Easy to install, this range features 240V input with GU10 lamp holders, ensuring seamless integration into your space.Illuminate your space with the sleek and adaptable ABW Series Twin Track Spotlights. \*Light source not included.